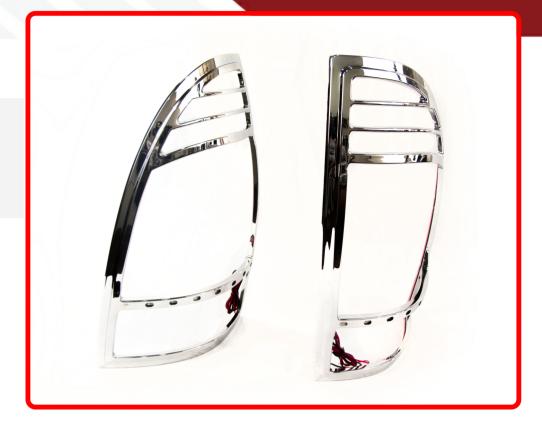

## SKU # RS-0513TOY-TLB

Part # 1003913

**Description** 

05-15 Toyota Tacoma LED Taillight Bezel with Red LED Brake and Running Lights

Categories LED Truck and Trailer Lighting, Toyota Specific Lighting

Sub-Categories Headlight and Tail Light Bezels

## Product Information

That Extra Bit of Shine You've Been Looking For • Chrome taillight bezels with LED running lights • Bezels made with triple chrome plated ABS • Attaches with double sided 3M adhesive tape • Simple wiring, with just power and ground • Custom designed for each application • Uses super bright LEDs • Available for a variety of trucks and SUVs • 1 Year Warranty